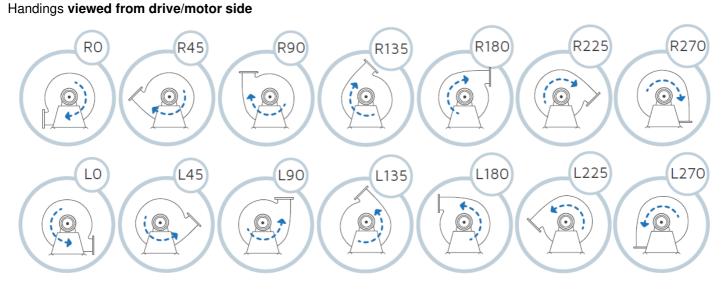

## Any other details:

See next page for arrangements and handings Halifax Fan Ltd Mistral Works, Unit 11, Brookfoot Business Park, Elland Road, Brighouse, West Yorkshire, HD6 2SD, UK t: +44 1484 475 123 e: sales@halifax-fan.com w: www.halifax-fan.com Registered in England No: 2960571